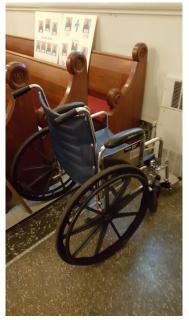

Photo 68: Folding wheelchair

Photo 69: Side altar candles (set of 2)

Photo 70: Wall art (large; visitation with Elizabeth)

Photo 71: Processional cross (informal)

Photo 72: Wrought iron candle stand (set of 2)