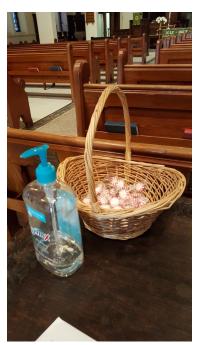

Photo 6: Altar candle stands (48 in. high; set of 6)

Photo 7: Altar cross

Photo 8: Baptistery (carved stone)

Photo 9: High altar crucifix

Photo 10: Assorted baskets

Photo 11: Altar kneeler

Photo 12: Altar kneeler (2 of 2)