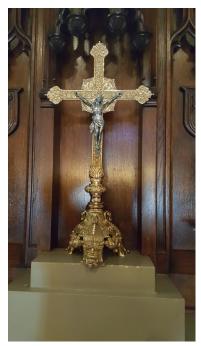

Photo 6: Altar candle stands (48 in. high; set of 6)

Photo 7: Altar cross

Photo 8: Baptistery (carved stone)

Photo 9: High altar crucifix

Photo 10: Assorted baskets

Photo 11: Altar kneeler

Photo 12: Altar kneeler (2 of 2)