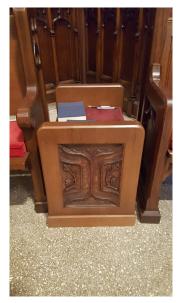

Photo 49: Server table and chairs (set of 2 chairs and one table)

Photo 50: Sedilia (set of 3 chairs and one table)

Photo 51: Sedilia (close-up of set)

Photo 54: Sedilia (close-up of set)

Photo 52: Server chair (close-up of set)