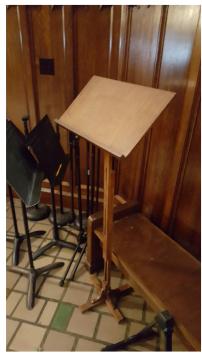

Photo 43: Red ladderback chair

Photo 44: Red sanctuary chair

Photo 45: Sedilia chair (close-up of set)

Photo 46: Lectern/music stand (wood)

Photo 47: Paschal candle stand

Photo48: Peavey guitar amplifier

To claim any of the items, please contact John Washbush at stjamesmilwaukee833@gmail.com Reference the title of the page and the photo number.