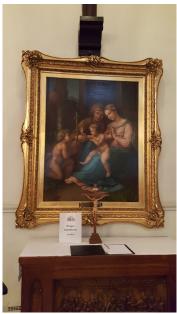

Photo 68: Folding wheelchair

Photo 69: Side altar candles (set of 2)

Photo 70: Wall art (large; visitation with Elizabeth)

Photo 71: Processional cross (informal)

Photo 72: Wrought iron candle stand (set of 2)