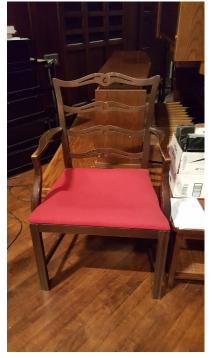

Photo 43: Red ladderback chair

Photo 44: Red sanctuary chair

Photo 45: Sedilia chair (close-up of set)

Photo 46: Lectern/music stand (wood)

Photo 47: Paschal candle stand

Photo48: Peavey guitar amplifier

To claim any of the items, please contact John Washbush at stjamesmilwaukee833@gmail.com Reference the title of the page and the photo number.