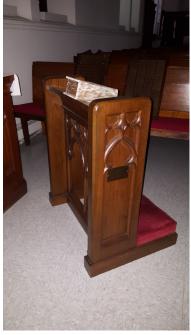

Photo 6: Altar candle stands (48 in. high; set of 6)

Photo 7: Altar cross

Photo 8: Baptistery (carved stone)

Photo 9: High altar crucifix

Photo 10: Assorted baskets

Photo 11: Altar kneeler

Photo 12: Altar kneeler (2 of 2)