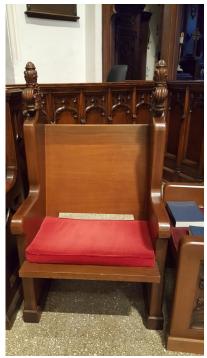

Photo 49: Server table and chairs (set of 2 chairs and one table)

Photo 50: Sedilia (set of 3 chairs and one table)

Photo 51: Sedilia (close-up of set)

Photo 54: Sedilia (close-up of set)

Photo 52: Server chair (close-up of set)