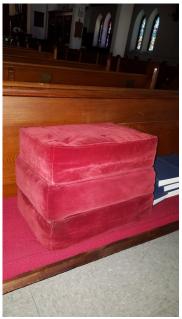

Photo 55: Server table (close-up of set)

Photo 53: server chair (close -up of set)

Photo 56: Sedilia table (close-up of set)

Photo 57: Kneeling cushions

Photo 58: San Damiano cross

Photo 59: Sanctuary light (electric)