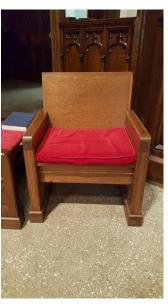

Photo 43: Red ladderback chair

Photo 44: Red sanctuary chair

Photo 45: Sedilia chair (close-up of set)

Photo 46: Lectern/music stand (wood)

Photo 47: Paschal candle stand

Photo48: Peavey guitar amplifier

To claim any of the items, please contact John Washbush at stjamesmilwaukee833@gmail.com Reference the title of the page and the photo number.