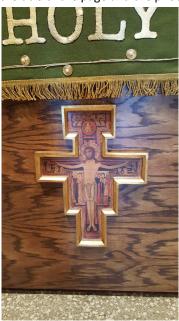

Photo 55: Server table (close-up of set)

Photo 53: server chair (close -up of set)

Photo 56: Sedilia table (close-up of set)

Photo 57: Kneeling cushions

Photo 58: San Damiano cross

Photo 59: Sanctuary light (electric)