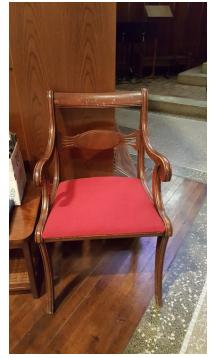

Photo 43: Red ladderback chair

Photo 44: Red sanctuary chair

Photo 45: Sedilia chair (close-up of set)

Photo 46: Lectern/music stand (wood)

Photo 47: Paschal candle stand

Photo48: Peavey guitar amplifier

To claim any of the items, please contact John Washbush at stjamesmilwaukee833@gmail.com Reference the title of the page and the photo number.