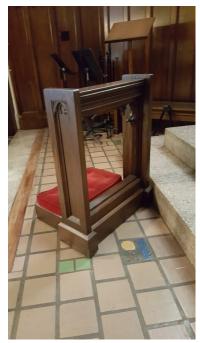

Photo 6: Altar candle stands (48 in. high; set of 6)

Photo 7: Altar cross

Photo 8: Baptistery (carved stone)

Photo 9: High altar crucifix

Photo 10: Assorted baskets

Photo 11: Altar kneeler

Photo 12: Altar kneeler (2 of 2)