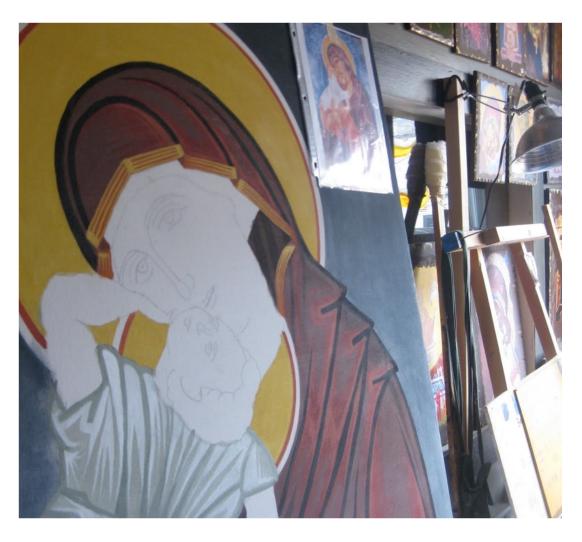

## ART SCHOOL AT ST LUKE'S

## learn to write icons: \$250

Master iconographer
Drazen Dupor is
offering a painting
class in the ancient
art of iconography.
Drazen was trained in
both Serbia and
Greece by famous
Orthodox
iconographers.
For \$250 a month,

you can receive personalized instruction in this spiritual art.

Fridays, 6-7:30 pm St Luke's Episcopal Church 4011 Major Madison, WI 53716

| 608-2         | Cor |
|---------------|-----|
| N             |     |
| 2             | S   |
| 0             |     |
| 9             |     |
| N             |     |
| $\rightarrow$ |     |