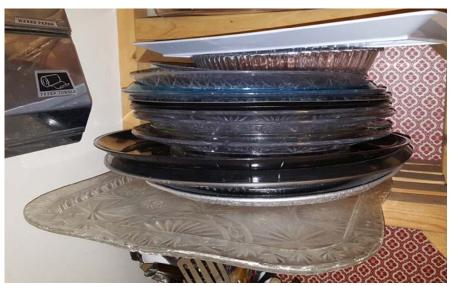

To claim any of the items, please contact John Washbush at stjamesmilwaukee833@gmail.com

Reference the title of the page and the photo number.

Photo 5: Assorted glass and plastic round/oblong serving trays