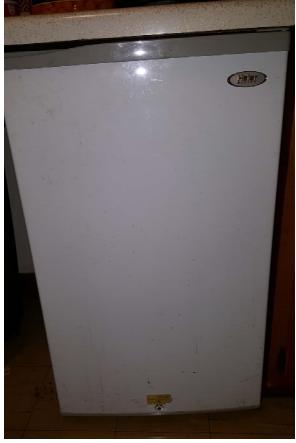

## Kitchen

Photo 1: Assorted stainless steel and plastic pitchers

Photo 3: Assorted kitchen tools

Photo 2: Dorm fridge (Heier, approx. 2 ft. by 3 ft., fits under counter)

Photo 4: Assorted serving baskets