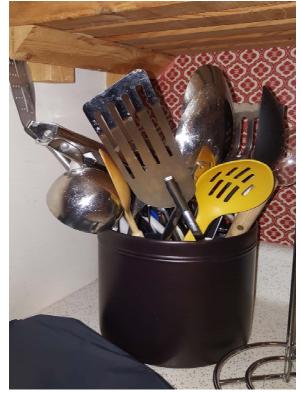

## Kitchen

Photo 1: Assorted stainless steel and plastic pitchers

Photo 3: Assorted kitchen tools

Photo 2: Dorm fridge (Heier, approx. 2 ft. by 3 ft., fits under counter)

Photo 4: Assorted serving baskets