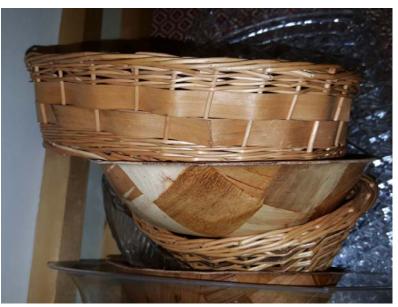

## Kitchen

Photo 1: Assorted stainless steel and plastic pitchers

Photo 3: Assorted kitchen tools

Photo 2: Dorm fridge (Heier, approx. 2 ft. by 3 ft., fits under counter)

Photo 4: Assorted serving baskets