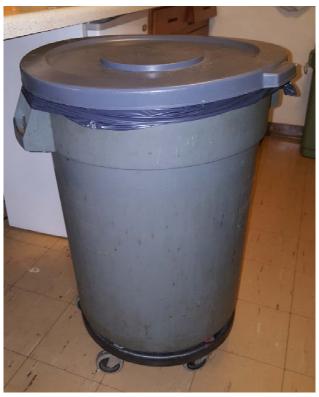

Photo 6: Assorted plastic rectangular serving trays

Photo 7: wheeled 50-gallon Brute garbage can with lid