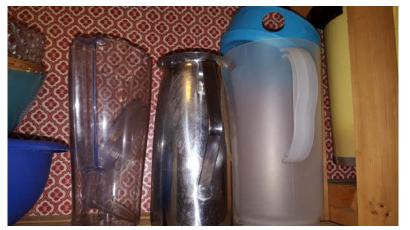

## Kitchen

Photo 1: Assorted stainless steel and plastic pitchers

Photo 3: Assorted kitchen tools

Photo 2: Dorm fridge (Heier, approx. 2 ft. by 3 ft., fits under counter)

Photo 4: Assorted serving baskets