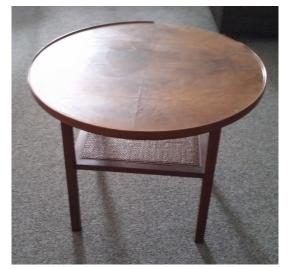

Photo 21: Black overstuffed sofa

Photo 22: Rector photo collection (set of 4)

Photo 24: statue

Photo 25: statue

Photo 26: Round end table (2-ft. diameter)

Photo 29: Wrought iron candelabra (set of 2)

Photo 30: Gold upholstered chair

Photo 40: Framed hymn prints

Photo 41: Coffee table (small)

Photo 42: End table (2-ft. diameter with glass top)

Photo 44

Photo 43: Heavy wood chair—short arm

Photo 45: Carillon console