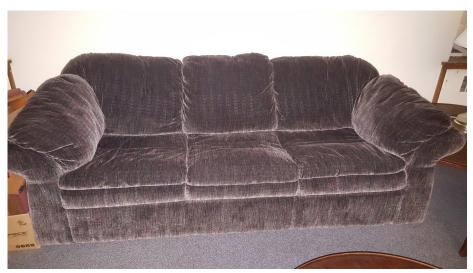

Photo 21: Black overstuffed sofa

Photo 22: Rector photo collection (set of 4)

Photo 24: statue

Photo 25: statue

Photo 26: Round end table (2-ft. diameter)

Photo 29: Wrought iron candelabra (set of 2)

Photo 30: Gold upholstered chair