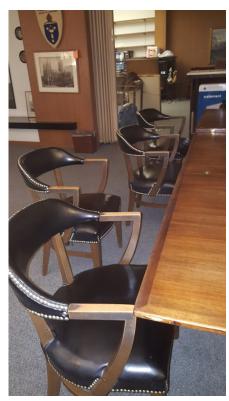

Photo 40: Framed hymn prints

Photo 41: Coffee table (small)

Photo 42: End table (2-ft. diameter with glass top)

Photo 44

Photo 43: Heavy wood chair—short arm

Photo 45: Carillon console