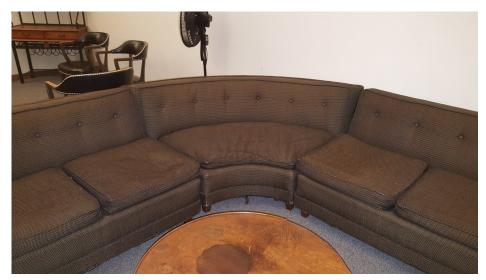

## Lounge

Photo 1: Heavy wood chair—long arm

Photo 2: Brown upholstered chair

Photo 3 Photo 4 Photo 5

Photo 6: Brown sectional (three units: loveseat, corner, sofa)

Photo 7: Brown sectional (three units: loveseat, corner, sofa)