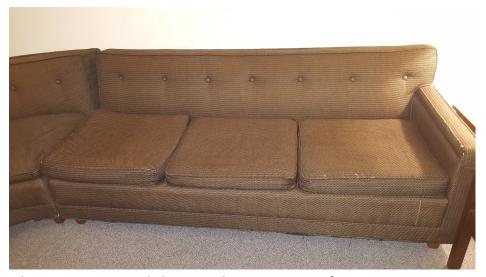

Photo 8: Brown sectional (three units: loveseat, corner, sofa)

Photo 9: Convertible table (Unfolds from 4 ft. by 4 ft. configuration to 4 ft. by 8 ft. conference or banquet table )

Photo 10: Convertible table (Unfolds from 4 ft. by 4 ft. configuration to 4 ft. by 8 ft.