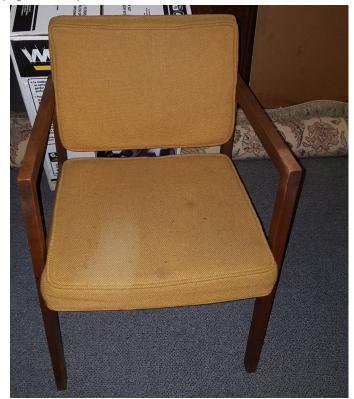

Photo 11: Baker's rack (3 ft .x 6 ft.)

Photo 12

Photo 13

Photo 15: Framed wall art (pastel)

Photo 16: Brown upholstered chair

Photo 18: Gold upholstered chair

Photo 19

Photo 20: Rust/brown sofa

Photo 21: Black overstuffed sofa

Photo 22: Rector photo collection (set of 4)

Photo 24: statue

Photo 25: statue

Photo 26: Round end table (2-ft. diameter)

Photo 29: Wrought iron candelabra (set of 2)

Photo 30: Gold upholstered chair