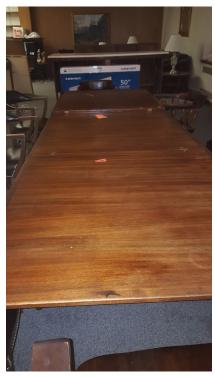

Photo 8: Brown sectional (three units: loveseat, corner, sofa)

Photo 9: Convertible table (Unfolds from 4 ft. by 4 ft. configuration to 4 ft. by 8 ft. conference or banquet table )

Photo 10: Convertible table (Unfolds from 4 ft. by 4 ft. configuration to 4 ft. by 8 ft.