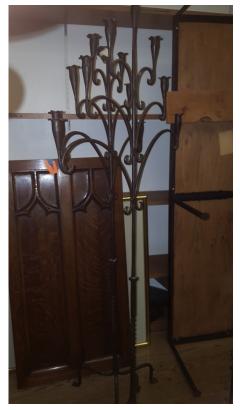

Photo 21: Black overstuffed sofa

Photo 22: Rector photo collection (set of 4)

Photo 24: statue

Photo 25: statue

Photo 26: Round end table (2-ft. diameter)

Photo 29: Wrought iron candelabra (set of 2)

Photo 30: Gold upholstered chair

Photo 31: Wood Lenten cross

Photo 33: Wrought iron flower urn and stand

Photo 34

Photo 35: Framed mirror small

Photo 36

Photo 37

Photo 38

Photo 39