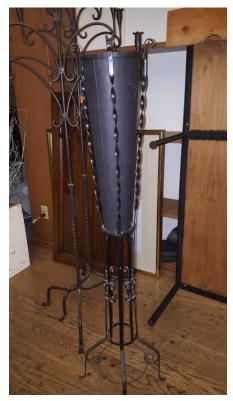

Photo 31: Wood Lenten cross

Photo 33: Wrought iron flower urn and stand

Photo 34

Photo 35: Framed mirror small

Photo 36

Photo 37

Photo 38

Photo 39