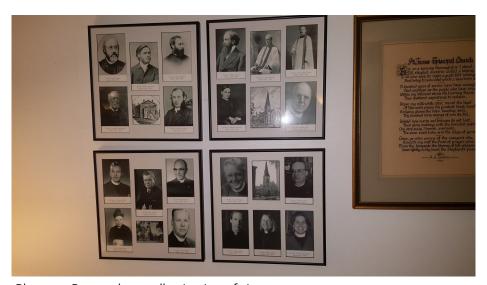

Photo 21: Black overstuffed sofa

Photo 22: Rector photo collection (set of 4)

Photo 24: statue

Photo 25: statue

Photo 26: Round end table (2-ft. diameter)

Photo 29: Wrought iron candelabra (set of 2)

Photo 30: Gold upholstered chair