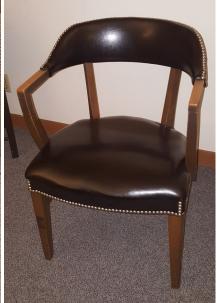

## Lounge

Photo 1: Heavy wood chair—long arm

Photo 2: Brown upholstered chair

Photo 3 Photo 4 Photo 5

Photo 6: Brown sectional (three units: loveseat, corner, sofa)

Photo 7: Brown sectional (three units: loveseat, corner, sofa)