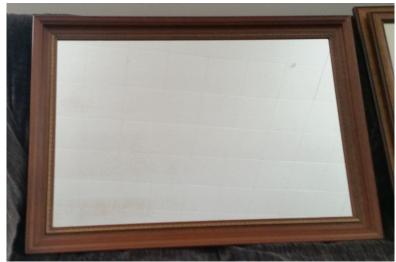

Photo 31: Wood Lenten cross

Photo 33: Wrought iron flower urn and stand

Photo 34

Photo 35: Framed mirror small

Photo 36

Photo 37

Photo 38

Photo 39