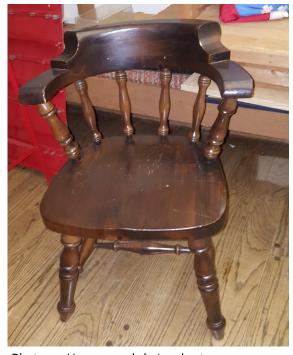

## Lounge

Photo 1: Heavy wood chair—long arm

Photo 2: Brown upholstered chair

Photo 3 Photo 4 Photo 5

Photo 6: Brown sectional (three units: loveseat, corner, sofa)

Photo 7: Brown sectional (three units: loveseat, corner, sofa)

Photo 40: Framed hymn prints

Photo 41: Coffee table (small)

Photo 42: End table (2-ft. diameter with glass top)

Photo 44

Photo 43: Heavy wood chair—short arm

Photo 45: Carillon console