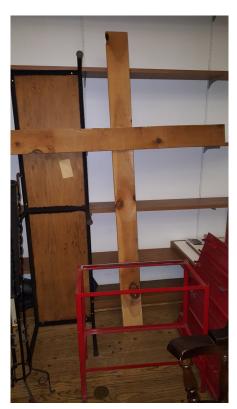

Photo 31: Wood Lenten cross

Photo 33: Wrought iron flower urn and stand

Photo 34

Photo 35: Framed mirror small

Photo 36

Photo 37

Photo 38

Photo 39