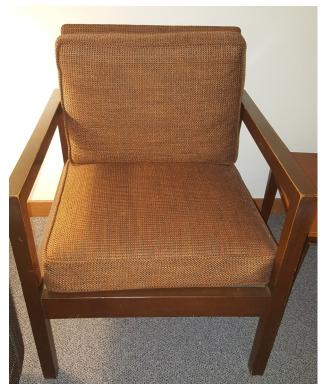

## Lounge

Photo 1: Heavy wood chair—long arm

Photo 2: Brown upholstered chair

Photo 3 Photo 4 Photo 5

Photo 6: Brown sectional (three units: loveseat, corner, sofa)

Photo 7: Brown sectional (three units: loveseat, corner, sofa)