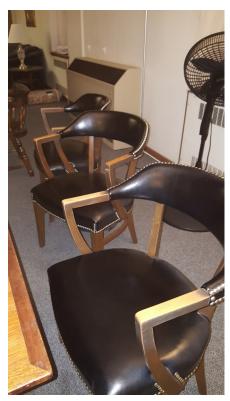

## Lounge

Photo 1: Heavy wood chair—long arm

Photo 2: Brown upholstered chair

Photo 3 Photo 4 Photo 5

Photo 6: Brown sectional (three units: loveseat, corner, sofa)

Photo 7: Brown sectional (three units: loveseat, corner, sofa)