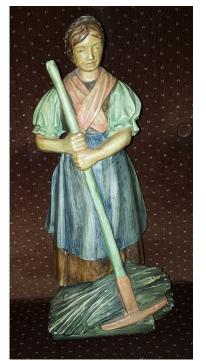

Photo 21: Black overstuffed sofa

Photo 22: Rector photo collection (set of 4)

Photo 24: statue

Photo 25: statue

Photo 26: Round end table (2-ft. diameter)

Photo 29: Wrought iron candelabra (set of 2)

Photo 30: Gold upholstered chair