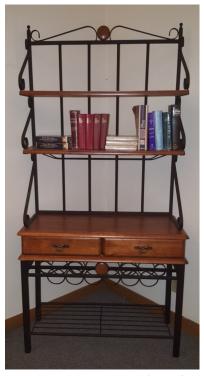

Photo 11: Baker's rack (3 ft .x 6 ft.)

Photo 12

Photo 13

Photo 15: Framed wall art (pastel)

Photo 16: Brown upholstered chair

Photo 18: Gold upholstered chair

Photo 19

Photo 20: Rust/brown sofa