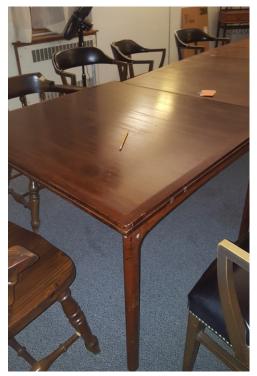

Photo 8: Brown sectional (three units: loveseat, corner, sofa)

Photo 9: Convertible table (Unfolds from 4 ft. by 4 ft. configuration to 4 ft. by 8 ft. conference or banquet table )

Photo 10: Convertible table (Unfolds from 4 ft. by 4 ft. configuration to 4 ft. by 8 ft.