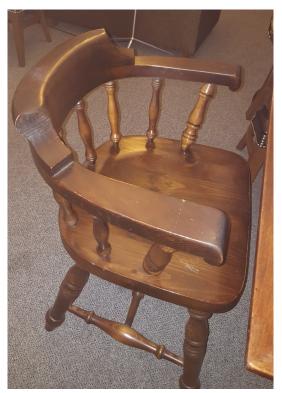

## Lounge

Photo 1: Heavy wood chair—long arm

Photo 2: Brown upholstered chair

Photo 3 Photo 4 Photo 5

Photo 6: Brown sectional (three units: loveseat, corner, sofa)

Photo 7: Brown sectional (three units: loveseat, corner, sofa)