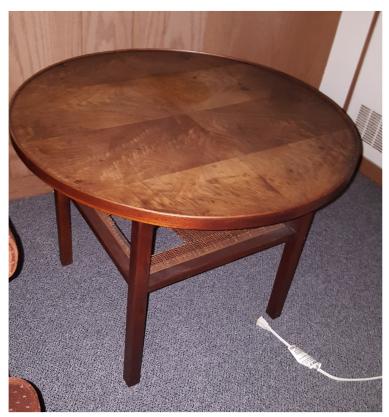

Photo 21: Black overstuffed sofa

Photo 22: Rector photo collection (set of 4)

Photo 24: statue

Photo 25: statue

Photo 26: Round end table (2-ft. diameter)

Photo 29: Wrought iron candelabra (set of 2)

Photo 30: Gold upholstered chair

Photo 40: Framed hymn prints

Photo 41: Coffee table (small)

Photo 42: End table (2-ft. diameter with glass top)

Photo 44

Photo 43: Heavy wood chair—short arm

Photo 45: Carillon console