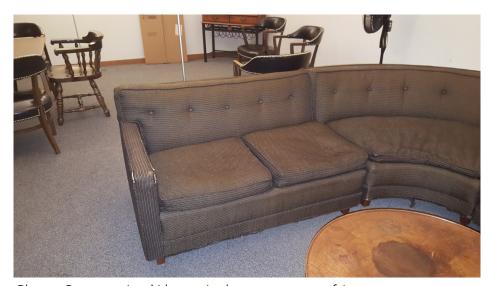

## Lounge

Photo 1: Heavy wood chair—long arm

Photo 2: Brown upholstered chair

Photo 3 Photo 4 Photo 5

Photo 6: Brown sectional (three units: loveseat, corner, sofa)

Photo 7: Brown sectional (three units: loveseat, corner, sofa)