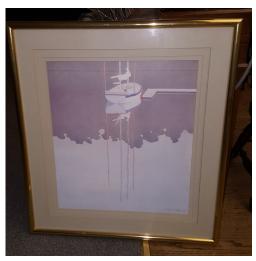

Photo 11: Baker's rack (3 ft .x 6 ft.)

Photo 12

Photo 13

Photo 15: Framed wall art (pastel)

Photo 16: Brown upholstered chair

Photo 18: Gold upholstered chair

Photo 19

Photo 20: Rust/brown sofa