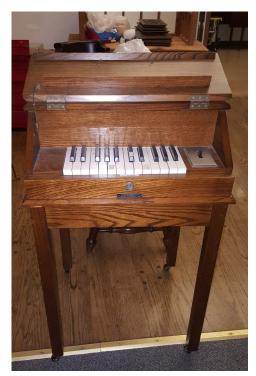

Photo 40: Framed hymn prints

Photo 41: Coffee table (small)

Photo 42: End table (2-ft. diameter with glass top)

Photo 44

Photo 43: Heavy wood chair—short arm

Photo 45: Carillon console